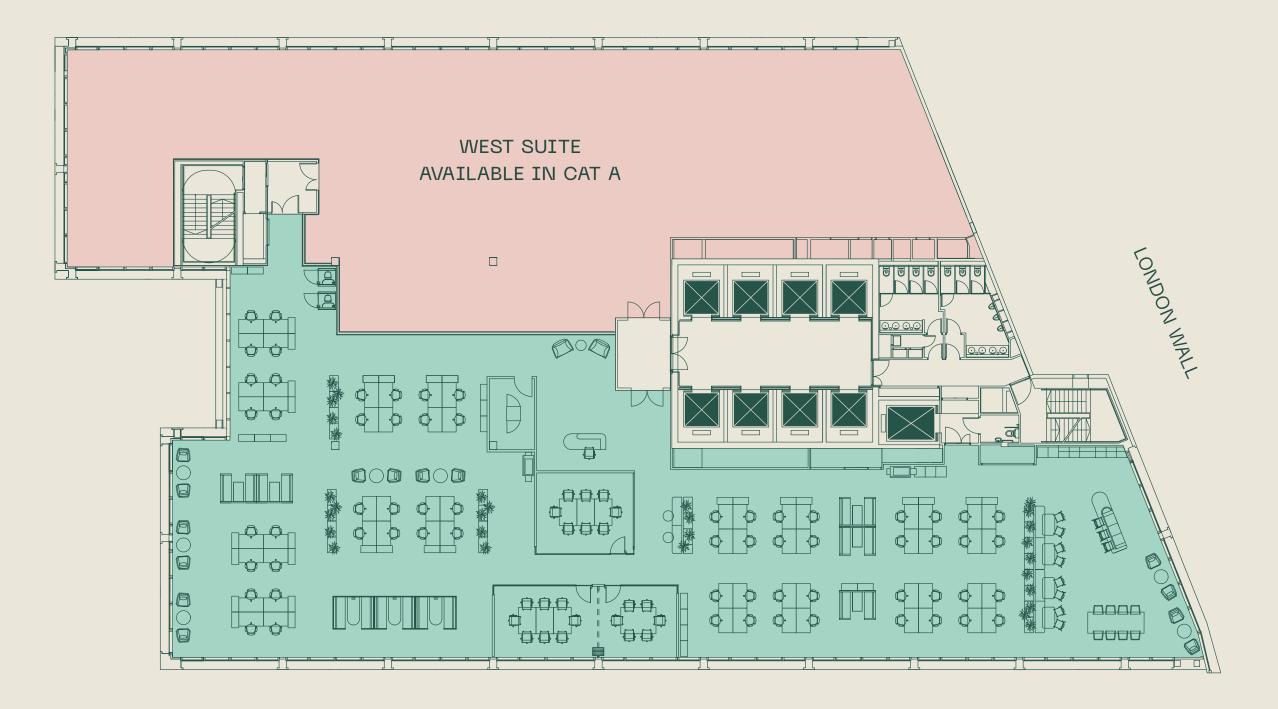

#### **AVAILABILITY**

| Level |      | Condition    | Sq Ft  | Sq M    |
|-------|------|--------------|--------|---------|
| 11    | West | Cat A        | 6,508  | 604.6   |
|       | East | Fully Fitted | 8,876  | 824.6   |
| Total |      |              | 15,384 | 1,429.2 |

Level 11 is available as a part or whole suite.

Plan not to scale. For indicative purposes only.

#### LEVEL 11 PLAN

15,384 SQ FT / 1,429.2 SQ M

### West – 6,508 Sq Ft / 604.6 Sq M

East - 8,876 Sq Ft / 824.6 Sq M

| Workstations           | 64 |
|------------------------|----|
| 8 person meeting rooms | 02 |
| 6 person meeting room  | 01 |
| Meeting booths         | 08 |
| Phone booths           | 02 |

| Collaboration area          | 01   |
|-----------------------------|------|
| Reception area              | 01   |
| Kitchenette / breakout area | 01   |
| Total Occupancy Ratio       | 1:10 |